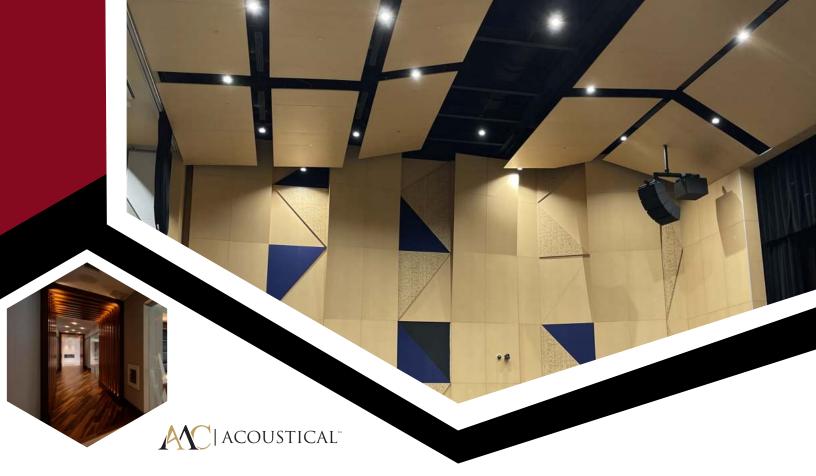

#### AMC Acoustical offers you the following products which enables us to meet or exceed all NRC or SAA requirements for your project.

- Wood Veneer & P-Lam High Performance Acoustic Ceiling and Wall Panels Systems using MDF or FRP cores to Absorb sound and bring warmth & tranquility into your room. AMC offers a wide range of Wood Species, Finishes and Design options to create your own unique space.
- Fabric Ceiling & Wall Acoustical Panels AMC Acoustical can match any specified fabric. Our Fabric Panels offer High Performance Sound Absorption and add a "Softer Look" to your space.

 Custom Acoustical Linear Wood Ceiling & Wall Systems. Bring us your design and let AMC Acoustical bring it to reality. Linear Wood Systems add Design & Texture to your ceilings and walls while offering superior sound absorption to your room.