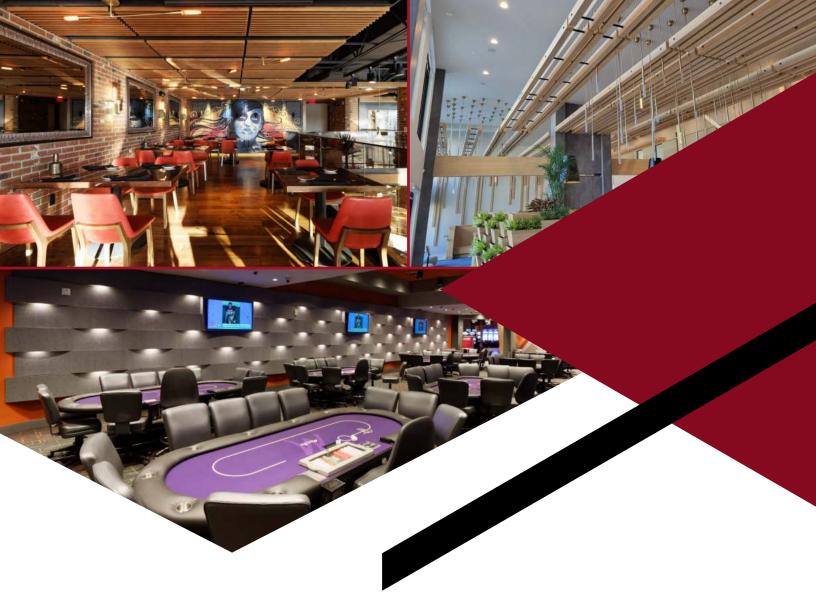

## Let's Keep Things Quiet!

Let's face it we can all use less noise and distraction in our lives. AMC Acoustical's High Performance Sound Absorption Panels will capture and reduce Sound Reverberation in your space providing quieter & less distracting spaces such as Work & Office Spaces, Common Areas, Restaurants, Libraries, Lecture Halls, Auditoriums, Theaters, Studios & Concert Halls.

#### AMC Acoustical offers you the following products which enables us to meet or exceed all NRC or SAA requirements for your project.

- Wood Veneer & P-Lam High Performance Acoustic Ceiling and Wall Panels Systems using MDF or FRP cores to Absorb sound and bring warmth & tranquility into your room. AMC offers a wide range of Wood Species, Finishes and Design options to create your own unique space.
- Fabric Ceiling & Wall Acoustical Panels AMC Acoustical can match any specified fabric. Our Fabric Panels offer High Performance Sound Absorption and add a "Softer Look" to your space.