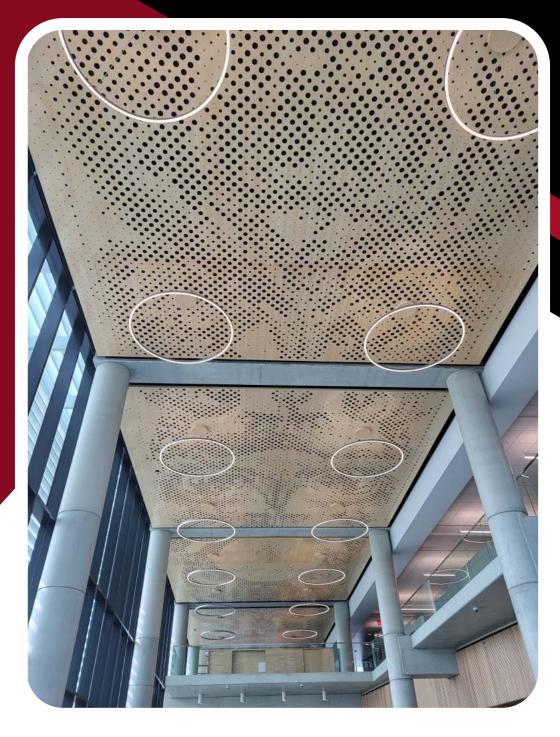

#### AMC Acoustical offers you the following products which enables us to meet or exceed all NRC or SAA requirements for your project.

- Wood Veneer & P-Lam High Performance Acoustic Ceiling and Wall Panels Systems using MDF or FRP cores to Absorb sound and bring warmth & tranquility into your room. AMC offers a wide range of Wood Species, Finishes and Design options to create your own unique space.
- Fabric Ceiling & Wall Acoustical Panels AMC Acoustical can match any specified fabric. Our Fabric Panels offer High Performance Sound Absorption and add a "Softer Look" to your space.

 Custom Acoustical Linear Wood Ceiling & Wall Systems. Bring us your design and let AMC Acoustical bring it to reality. Linear Wood Systems add Design & Texture to your ceilings and walls while offering superior sound absorption to your room.